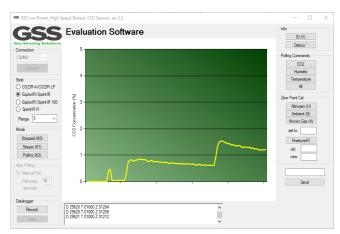

The sensor can be used in its default mode or setup specifically to replicate the final application configuration.

The sensor must be connected to a PC via the USB port. A USB cable is provided as part of the evaluation kit. The evaluation software allows users to stream real time  $CO_2$  measurements to the PC. The data can be recorded with a time stamp for subsequent analysis.

## Software Interface