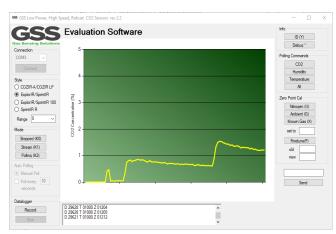

### **Software Interface**

The sensor can be used in its default mode or setup specifically to replicate the final application configuration.

The sensor must be connected to a PC via the USB port. A USB cable is provided as part of the evaluation kit. The evaluation software allows users to stream real time CO<sub>2</sub> measurements to the PC. The data can be recorded with a time stamp for subsequent analysis.